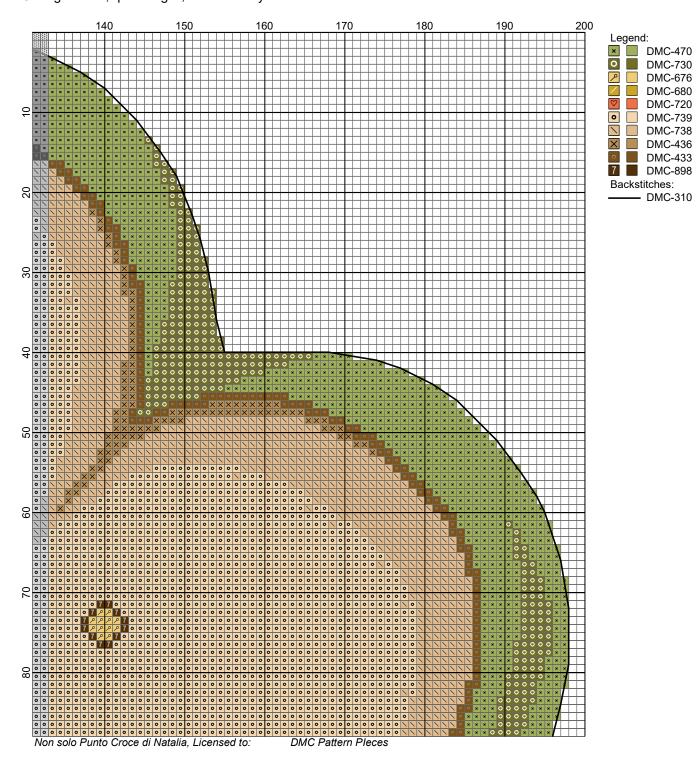

## Orologio Thun, quadrifoglio, coccinelle

Author: Natalia

Copyright: Non solo Punto Croce di Natalia

**Grid Size:** 200W x 200H

**Design Area:** 14,29" x 14,29" (200 x 200 stitches)