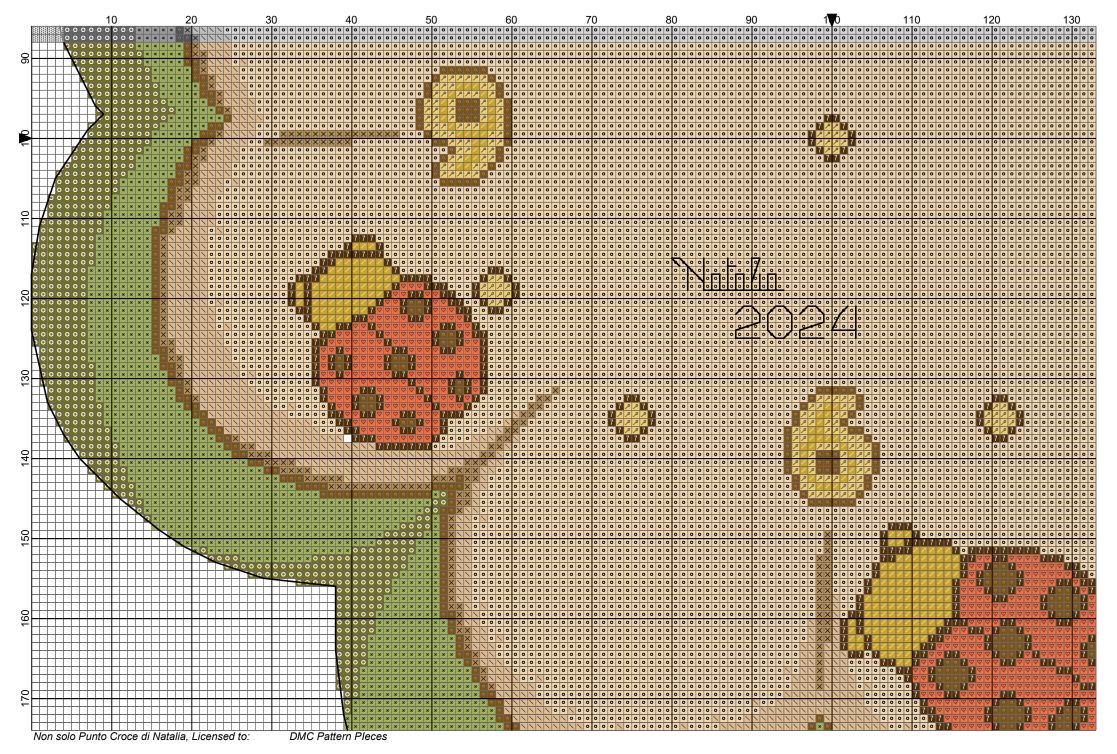

## Orologio Thun, quadrifoglio, coccinelle

Author: Natalia

Copyright: Non solo Punto Croce di Natalia

**Grid Size:** 200W x 200H

**Design Area:** 14,29" x 14,29" (200 x 200 stitches)