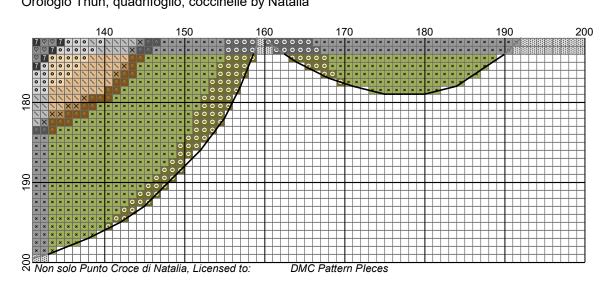

## Orologio Thun, quadrifoglio, coccinelle

Author: Natalia

Copyright: Non solo Punto Croce di Natalia

**Grid Size:** 200W x 200H

**Design Area:** 14,29" x 14,29" (200 x 200 stitches)

## Legend:

| × [2]                   | DMC-470 | ANC-266 | GAM-3161 | avocado green - It  | (6194 stitches, 2,5 skeins) |
|-------------------------|---------|---------|----------|---------------------|-----------------------------|
| <b>o</b> [2]            | DMC-730 | ANC-924 | GAM-3173 | olive green - vy dk | (2234 stitches, 0,9 skeins) |
| <u> </u>                | DMC-676 | ANC-891 | GAM-2125 | old gold - It       | (390 stitches, 0,2 skeins)  |
| <b>[</b> 2]             | DMC-680 | ANC-901 | GAM-3188 | old gold - dk       | (460 stitches, 0,2 skeins)  |
| <ul><li>♥ [2]</li></ul> | DMC-720 | ANC-326 | GAM-0109 | orange spice - dk   | (816 stitches, 0,3 skeins)  |
|                         |         |         |          |                     |                             |

| <b>o</b> [2] | DMC-739 | ANC-366  | GAM-0018 | tan - ul vy It       | (15250 stitches, 6,2 skeins) |
|--------------|---------|----------|----------|----------------------|------------------------------|
| <b>[2]</b>   | DMC-738 | ANC-361  | GAM-0803 | tan - vy It          | (2936 stitches, 1,2 skeins)  |
| $\times$ [2] | DMC-436 | ANC-1045 | GAM-3218 | tan                  | (668 stitches, 0,3 skeins)   |
| o [2]        | DMC-433 | ANC-889  | GAM-0809 | brown - md           | (1146 stitches, 0,5 skeins)  |
| 7 [2]        | DMC-898 | ANC-360  | GAM-0220 | coffee brown - vy dk | (708 stitches, 0,3 skeins)   |
|              |         |          |          |                      |                              |

## **Backstitch Lines:**

——— DMC-310 black (71,61 inches, 0,1 skeins)