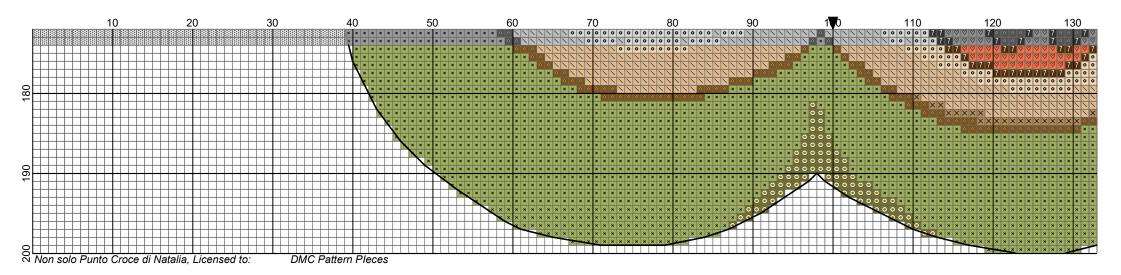

## Orologio Thun, quadrifoglio, coccinelle

Author: Natalia

Copyright: Non solo Punto Croce di Natalia

**Grid Size:** 200W x 200H

**Design Area:** 14,29" x 14,29" (200 x 200 stitches)

## Legend:

| × [2]                   | DMC-470 | ANC-266 | GAM-3161 | avocado green - It  | (6194 stitches, 2,5 skeins) |
|-------------------------|---------|---------|----------|---------------------|-----------------------------|
| <b>o</b> [2]            | DMC-730 | ANC-924 | GAM-3173 | olive green - vy dk | (2234 stitches, 0,9 skeins) |
| <u> </u>                | DMC-676 | ANC-891 | GAM-2125 | old gold - It       | (390 stitches, 0,2 skeins)  |
| <b>[</b> 2]             | DMC-680 | ANC-901 | GAM-3188 | old gold - dk       | (460 stitches, 0,2 skeins)  |
| <ul><li>♥ [2]</li></ul> | DMC-720 | ANC-326 | GAM-0109 | orange spice - dk   | (816 stitches, 0,3 skeins)  |
|                         |         |         |          |                     |                             |

| <b>o</b> [2] | DMC-739 | ANC-366  | GAM-0018 | tan - ul vy It       | (15250 stitches, 6,2 skeins) |
|--------------|---------|----------|----------|----------------------|------------------------------|
| <b>[2]</b>   | DMC-738 | ANC-361  | GAM-0803 | tan - vy It          | (2936 stitches, 1,2 skeins)  |
| $\times$ [2] | DMC-436 | ANC-1045 | GAM-3218 | tan                  | (668 stitches, 0,3 skeins)   |
| o [2]        | DMC-433 | ANC-889  | GAM-0809 | brown - md           | (1146 stitches, 0,5 skeins)  |
| 7 [2]        | DMC-898 | ANC-360  | GAM-0220 | coffee brown - vy dk | (708 stitches, 0,3 skeins)   |
|              |         |          |          |                      |                              |

## **Backstitch Lines:**

——— DMC-310 black (71,61 inches, 0,1 skeins)