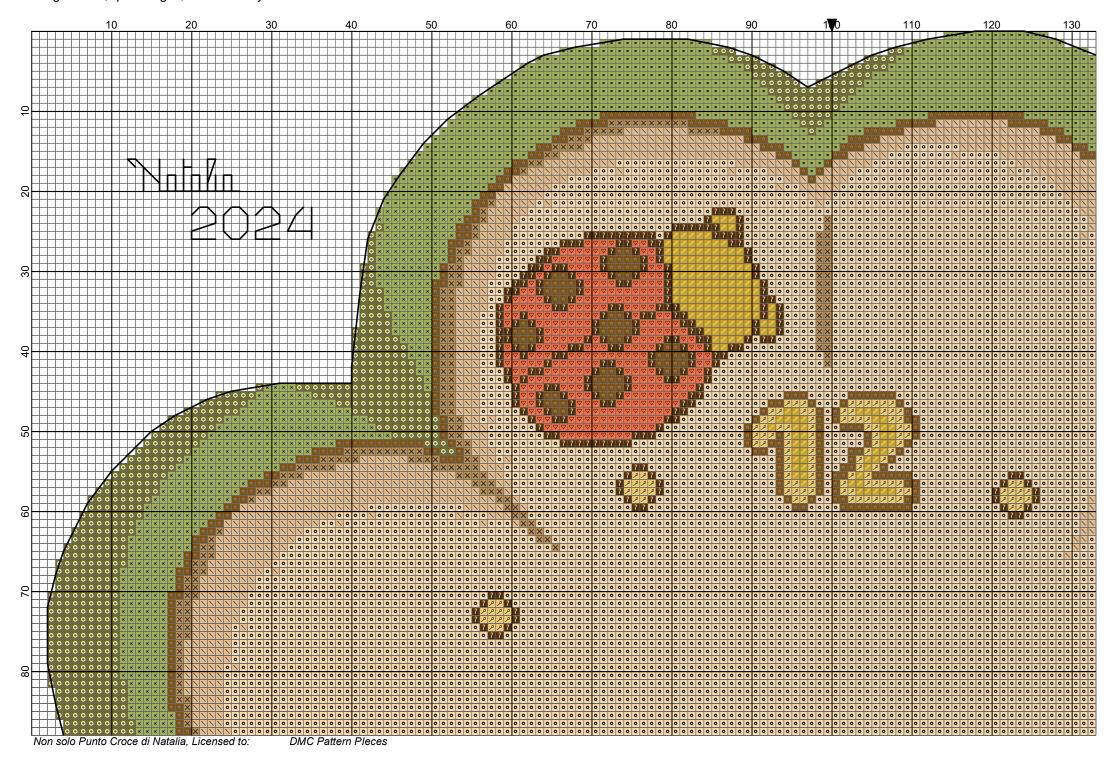

## Orologio Thun, quadrifoglio, coccinelle

Author: Natalia

Copyright: Non solo Punto Croce di Natalia

**Grid Size:** 200W x 200H

**Design Area:** 14,29" x 14,29" (200 x 200 stitches)