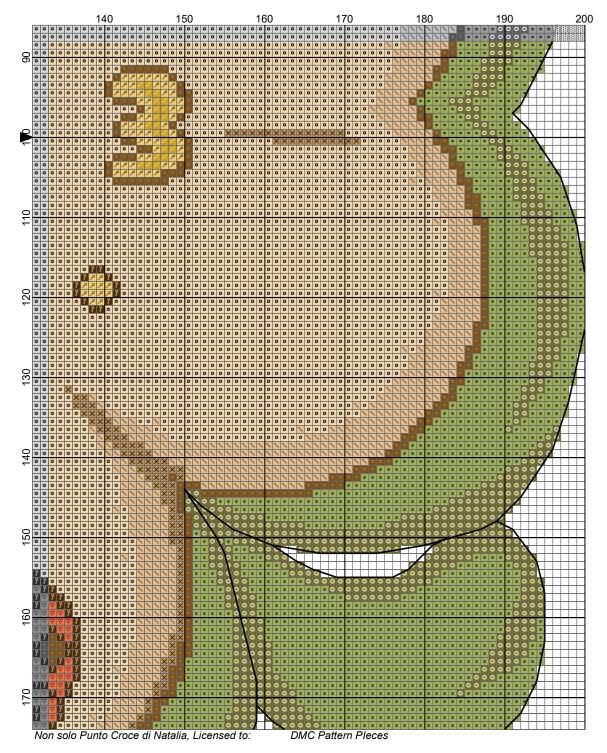

## Orologio Thun, quadrifoglio, coccinelle

Author: Natalia

Copyright: Non solo Punto Croce di Natalia

**Grid Size:** 200W x 200H

**Design Area:** 14,29" x 14,29" (200 x 200 stitches)