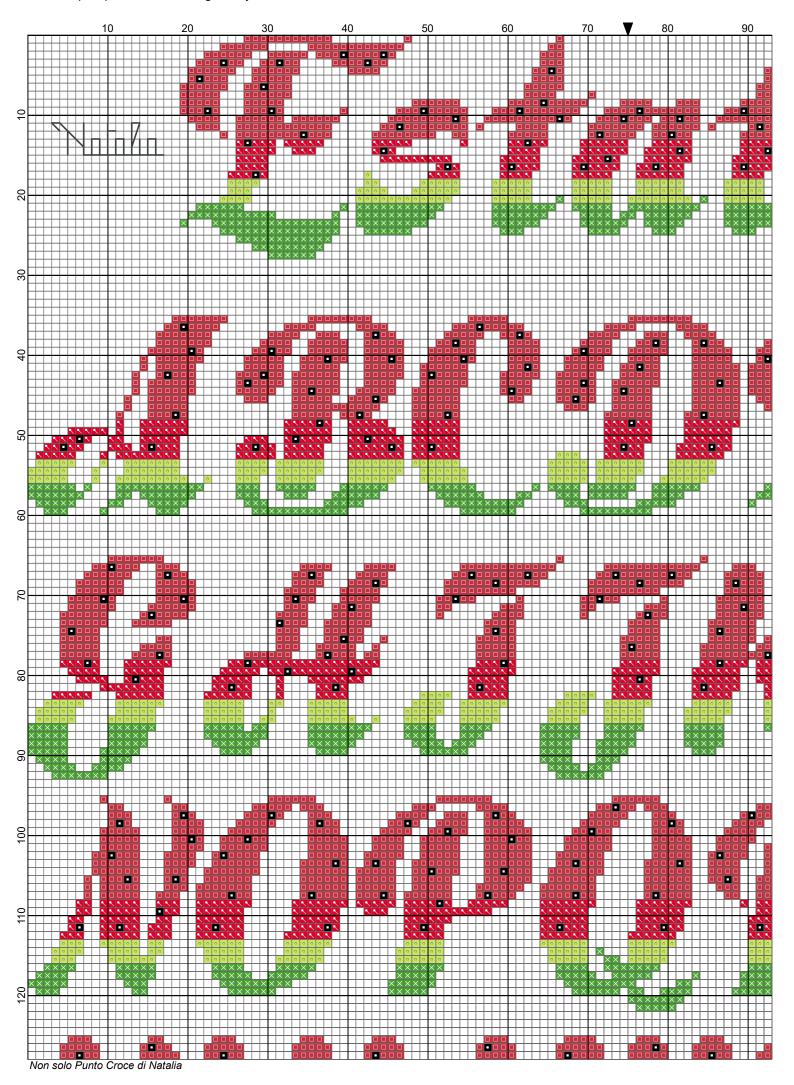

## Prime Script Alphabet, h 25 - anguria

Natalia Author:

Copyright: Non solo Punto Croce di Natalia

150W x 410H Grid Size:

10,71" x 29,29" (150 x 410 stitches) Design Area:

Legend: [2] DMC-907 ANC-255 GAM-3159 parrot green - It (2716 stitches, 1,1 skeins) [2] DMC-702 [2] DMC-666 ANC-239 GAM-0210 kelly green (3921 stitches, 1,6 skeins) [2] DMC-666 DMC-321 ANC-46 GAM-0119 christmas red - br (4240 stitches, 1,7 skeins) ANC-47 GAM-0120 (7535 stitches, 3,0 skeins) christmas red [2] DMC-310 ANC-403 GAM-0420 black (765 stitches, 0,3 skeins)

## **Backstitch Lines:**

- DMC-413 pewter gray - dk (23,07 inches, 0,1 skeins)