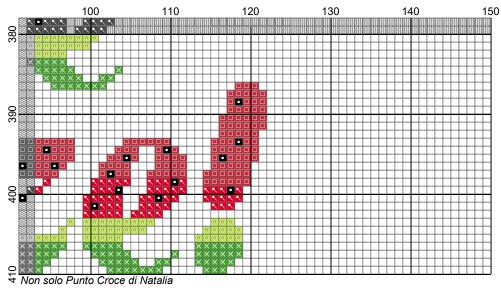

## Prime Script Alphabet, h 25 - anguria

Natalia Author:

Copyright: Non solo Punto Croce di Natalia

150W x 410H Grid Size:

10,71" x 29,29" (150 x 410 stitches) Design Area:

Legend: [2] DMC-907 ANC-255 GAM-3159 parrot green - It (2716 stitches, 1,1 skeins) [2] DMC-702 [2] DMC-666 ANC-239 GAM-0210 kelly green (3921 stitches, 1,6 skeins) [2] DMC-666 DMC-321 ANC-46 GAM-0119 christmas red - br (4240 stitches, 1,7 skeins) ANC-47 GAM-0120 (7535 stitches, 3,0 skeins) christmas red [2] DMC-310 ANC-403 GAM-0420 black (765 stitches, 0,3 skeins)

## **Backstitch Lines:**

- DMC-413 pewter gray - dk (23,07 inches, 0,1 skeins)