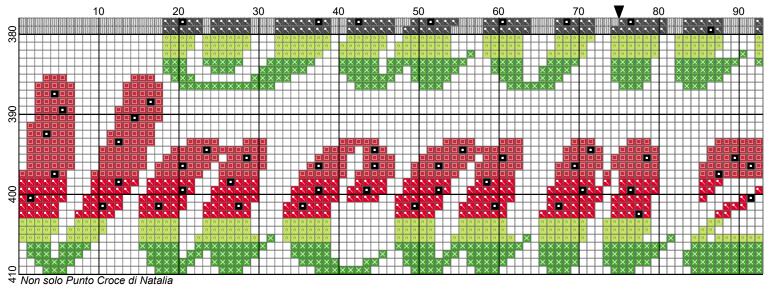

## Prime Script Alphabet, h 25 - anguria

Natalia Author:

Copyright: Non solo Punto Croce di Natalia

150W x 410H Grid Size:

10,71" x 29,29" (150 x 410 stitches) Design Area:

Legend: [2] DMC-907 ANC-255 GAM-3159 parrot green - It (2716 stitches, 1,1 skeins) [2] DMC-702 [2] DMC-666 ANC-239 GAM-0210 kelly green (3921 stitches, 1,6 skeins) [2] DMC-666 DMC-321 ANC-46 GAM-0119 christmas red - br (4240 stitches, 1,7 skeins) ANC-47 GAM-0120 (7535 stitches, 3,0 skeins) christmas red [2] DMC-310 ANC-403 GAM-0420 black (765 stitches, 0,3 skeins)

## **Backstitch Lines:**

- DMC-413 pewter gray - dk (23,07 inches, 0,1 skeins)