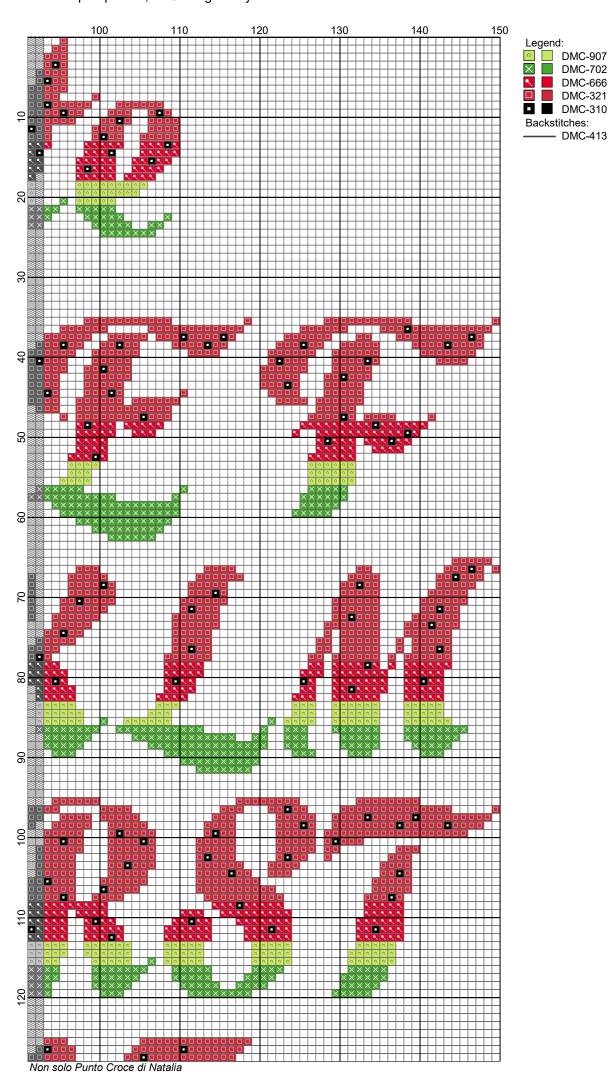

## Prime Script Alphabet, h 25 - anguria

Natalia Author:

Copyright: Non solo Punto Croce di Natalia

150W x 410H Grid Size:

10,71" x 29,29" (150 x 410 stitches) Design Area:

Legend: [2] DMC-907 ANC-255 GAM-3159 parrot green - It (2716 stitches, 1,1 skeins) [2] DMC-702 [2] DMC-666 ANC-239 GAM-0210 kelly green (3921 stitches, 1,6 skeins) [2] DMC-666 DMC-321 ANC-46 GAM-0119 christmas red - br (4240 stitches, 1,7 skeins) ANC-47 GAM-0120 (7535 stitches, 3,0 skeins) christmas red [2] DMC-310 ANC-403 GAM-0420 black (765 stitches, 0,3 skeins)

## **Backstitch Lines:**

- DMC-413 pewter gray - dk (23,07 inches, 0,1 skeins)