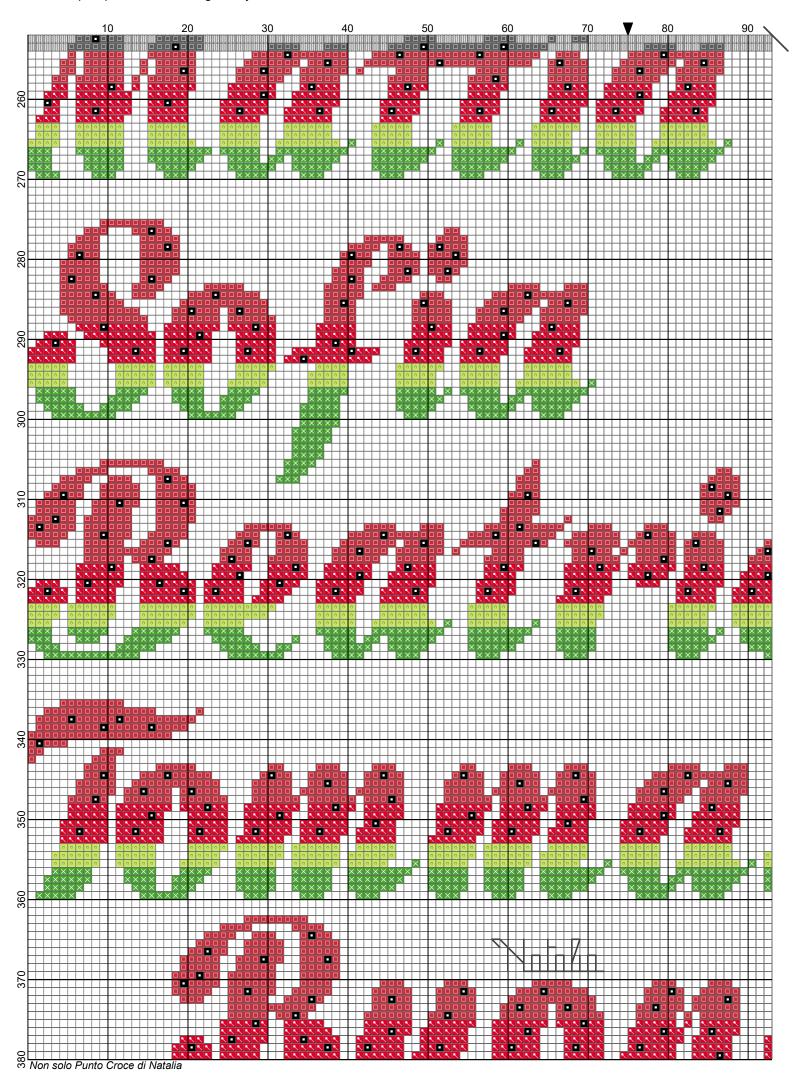

## Prime Script Alphabet, h 25 - anguria

Natalia Author:

Copyright: Non solo Punto Croce di Natalia

150W x 410H Grid Size:

10,71" x 29,29" (150 x 410 stitches) Design Area:

Legend: [2] DMC-907 ANC-255 GAM-3159 parrot green - It (2716 stitches, 1,1 skeins) [2] DMC-702 [2] DMC-666 ANC-239 GAM-0210 kelly green (3921 stitches, 1,6 skeins) [2] DMC-666 DMC-321 ANC-46 GAM-0119 christmas red - br (4240 stitches, 1,7 skeins) ANC-47 GAM-0120 (7535 stitches, 3,0 skeins) christmas red [2] DMC-310 ANC-403 GAM-0420 black (765 stitches, 0,3 skeins)

## **Backstitch Lines:**

- DMC-413 pewter gray - dk (23,07 inches, 0,1 skeins)