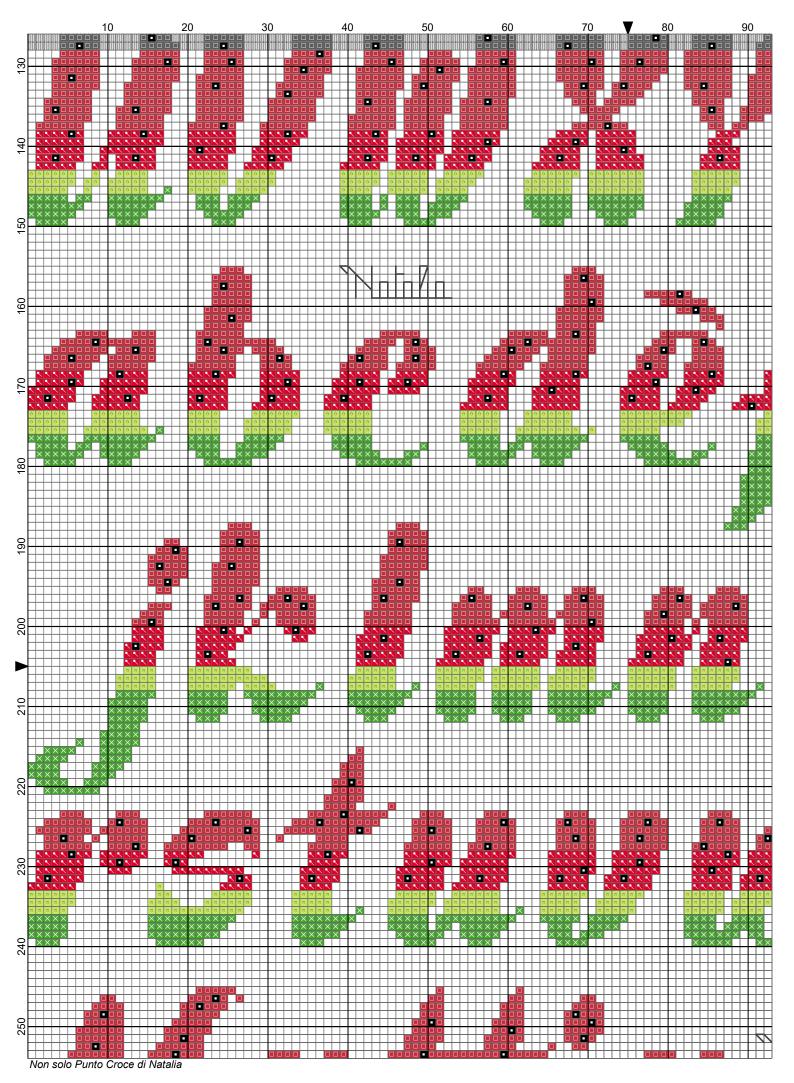

## Prime Script Alphabet, h 25 - anguria

Natalia Author:

Copyright: Non solo Punto Croce di Natalia

150W x 410H Grid Size:

10,71" x 29,29" (150 x 410 stitches) Design Area:

Legend: [2] DMC-907 ANC-255 GAM-3159 parrot green - It (2716 stitches, 1,1 skeins) [2] DMC-702 [2] DMC-666 ANC-239 GAM-0210 kelly green (3921 stitches, 1,6 skeins) [2] DMC-666 DMC-321 ANC-46 GAM-0119 christmas red - br (4240 stitches, 1,7 skeins) ANC-47 GAM-0120 (7535 stitches, 3,0 skeins) christmas red [2] DMC-310 ANC-403 GAM-0420 black (765 stitches, 0,3 skeins)

## **Backstitch Lines:**

- DMC-413 pewter gray - dk (23,07 inches, 0,1 skeins)