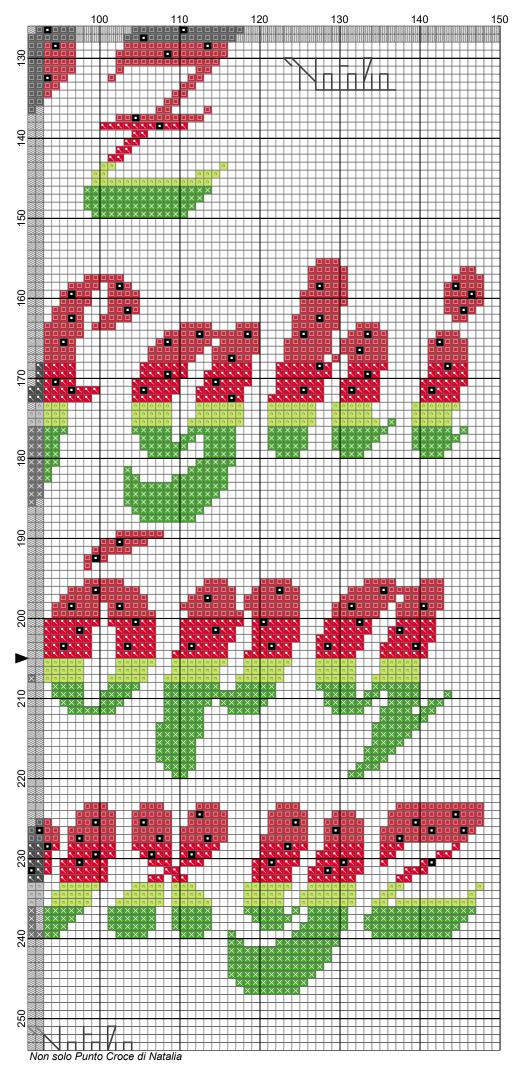

## Prime Script Alphabet, h 25 - anguria

Natalia Author:

Copyright: Non solo Punto Croce di Natalia

150W x 410H Grid Size:

10,71" x 29,29" (150 x 410 stitches) Design Area:

Legend: [2] DMC-907 ANC-255 GAM-3159 parrot green - It (2716 stitches, 1,1 skeins) [2] DMC-702 [2] DMC-666 ANC-239 GAM-0210 kelly green (3921 stitches, 1,6 skeins) [2] DMC-666 DMC-321 ANC-46 GAM-0119 christmas red - br (4240 stitches, 1,7 skeins) ANC-47 GAM-0120 (7535 stitches, 3,0 skeins) christmas red [2] DMC-310 ANC-403 GAM-0420 black (765 stitches, 0,3 skeins)

## **Backstitch Lines:**

- DMC-413 pewter gray - dk (23,07 inches, 0,1 skeins)