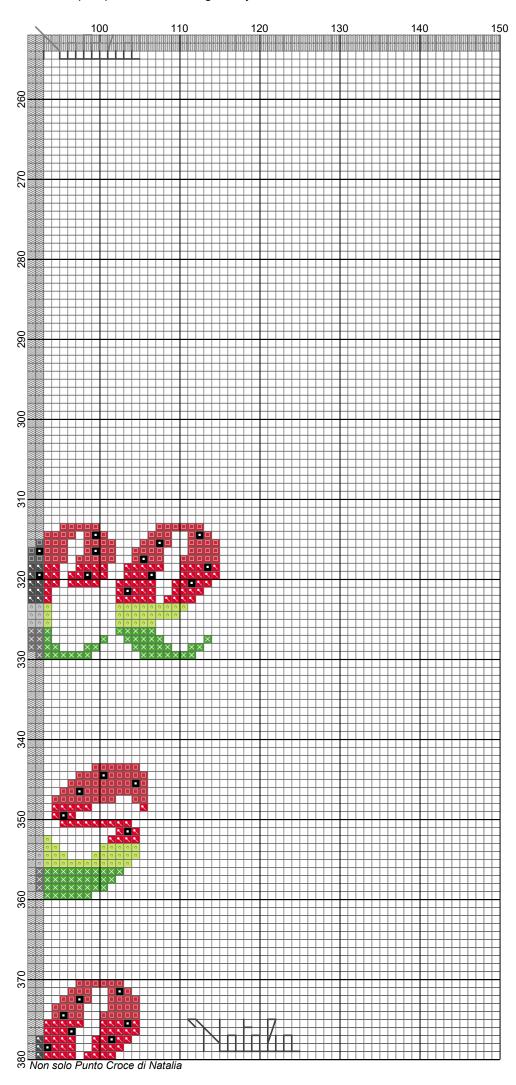

## Prime Script Alphabet, h 25 - anguria

Natalia Author:

Copyright: Non solo Punto Croce di Natalia

150W x 410H Grid Size:

10,71" x 29,29" (150 x 410 stitches) Design Area:

Legend: [2] DMC-907 ANC-255 GAM-3159 parrot green - It (2716 stitches, 1,1 skeins) [2] DMC-702 [2] DMC-666 ANC-239 GAM-0210 kelly green (3921 stitches, 1,6 skeins) [2] DMC-666 DMC-321 ANC-46 GAM-0119 christmas red - br (4240 stitches, 1,7 skeins) ANC-47 GAM-0120 (7535 stitches, 3,0 skeins) christmas red [2] DMC-310 ANC-403 GAM-0420 black (765 stitches, 0,3 skeins)

## **Backstitch Lines:**

- DMC-413 pewter gray - dk (23,07 inches, 0,1 skeins)