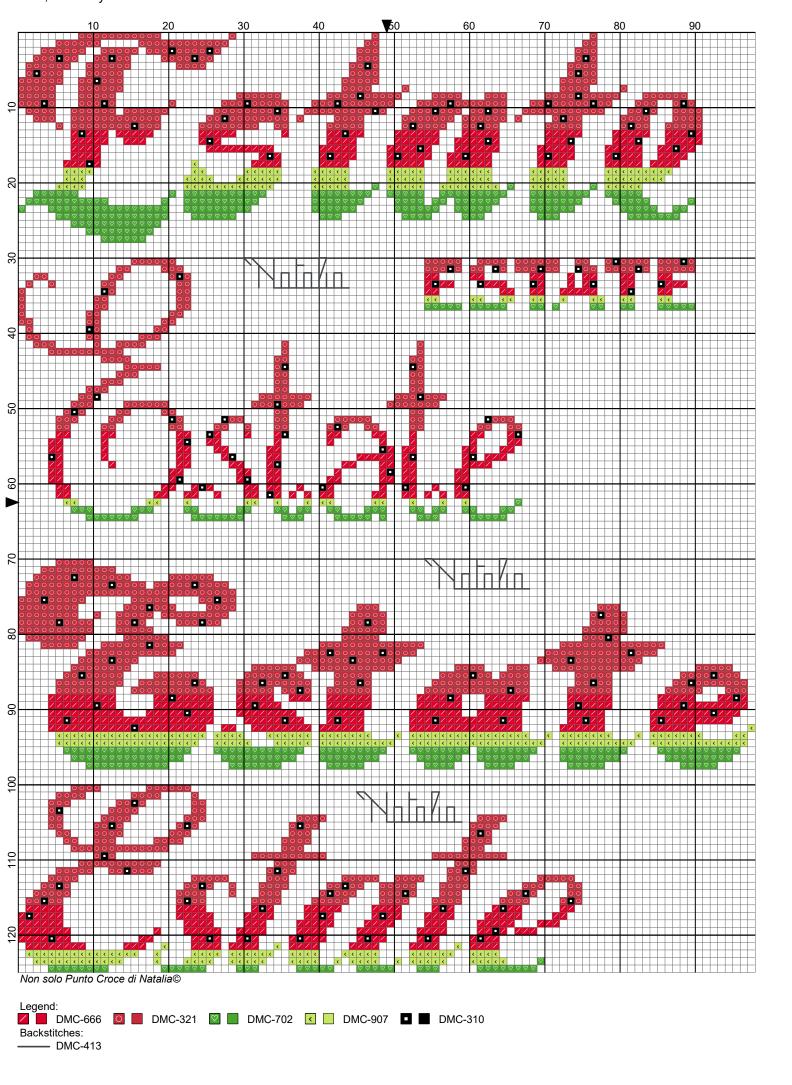

## Estate, scritte

Natalia Author:

Copyright: Non solo Punto Croce di Natalia©

https://www.liveinternet.ru/users/nata007/rubric/1518726/ Website:

Grid Size: 98W x 125H

7,00" x 8,93" (98 x 125 stitches)

Design Area:

| Legend: |                    |           |                      |                            |                                                           |
|---------|--------------------|-----------|----------------------|----------------------------|-----------------------------------------------------------|
| [2]     | DMC-666<br>DMC-321 |           | GAM-0119<br>GAM-0120 | Bright red christmas red   | (856 stitches, 0,4 skeins)<br>(1530 stitches, 0,6 skeins) |
| ==::    | DMC-321            |           | GAM-0210             | kelly green                | (532 stitches, 0,2 skeins)                                |
|         |                    |           | GAM-3159<br>GAM-0420 | parrot green - It<br>black | (402 stitches, 0,2 skeins)<br>(171 stitches, 0,1 skeins)  |
| [2]     | DIVIO 010          | 71110 400 | O/ ((V) O → 2.0      | black                      | (17 1 Stitories, 6,1 Skeins)                              |

## **Backstitch Lines:**

- DMC-413 pewter gray - dk (11,53 inches, 0,1 skeins)