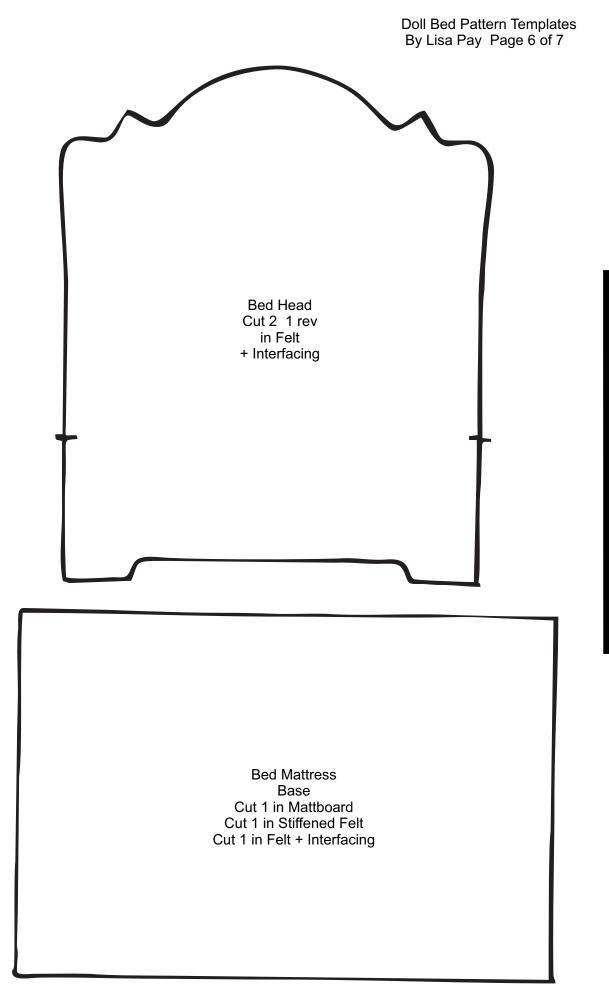

Doll Bed Pattern Templates By Lisa Pay Page 1 of 7

All seam allowances are included in this Pattern

## Doll Bed Approx 16cm long

Doll Bed Pattern Templates By Lisa Pay Page 2 of 7

Materials and Requirements: Assorted felt colors Cotton print fabric Medium weight Heat and Bond Medium weight fusible woven interfacing Stiffened felt or Similar Fusible Foam 5mm thick Mattboard 4 x Kitchen sponge\scourers 2.5 cm thick (See Tutorial) Fabric Glue Perle Thread Extra strong thread Hot Glue Polyester Filling General sewing requirements