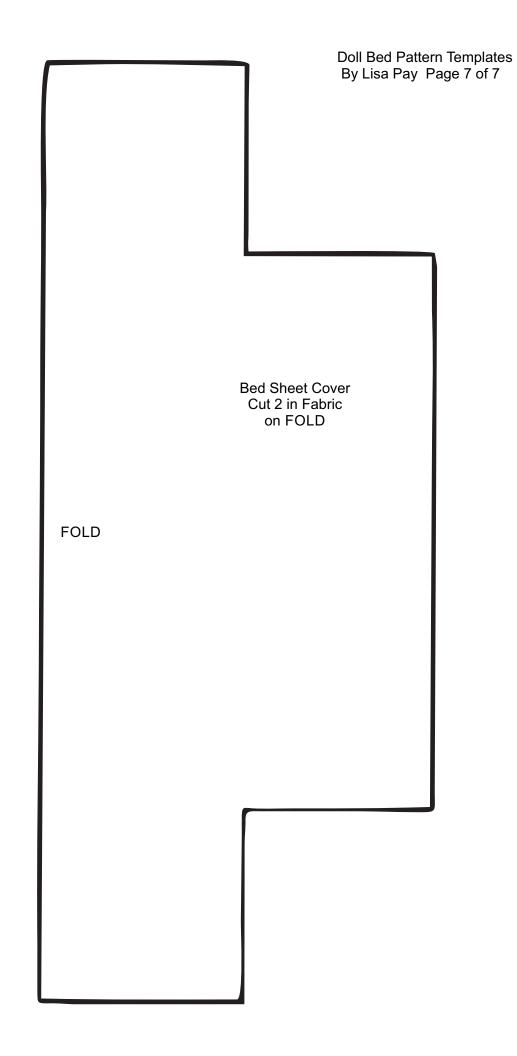

Doll Bed Pattern Templates By Lisa Pay Page 1 of 7

All seam allowances are included in this Pattern

## Doll Bed Approx 16cm long

Doll Bed Pattern Templates By Lisa Pay Page 2 of 7

Materials and Requirements: Assorted felt colors Cotton print fabric Medium weight Heat and Bond Medium weight fusible woven interfacing Stiffened felt or Similar Fusible Foam 5mm thick Mattboard 4 x Kitchen sponge\scourers 2.5 cm thick (See Tutorial) Fabric Glue Perle Thread Extra strong thread Hot Glue Polyester Filling General sewing requirements