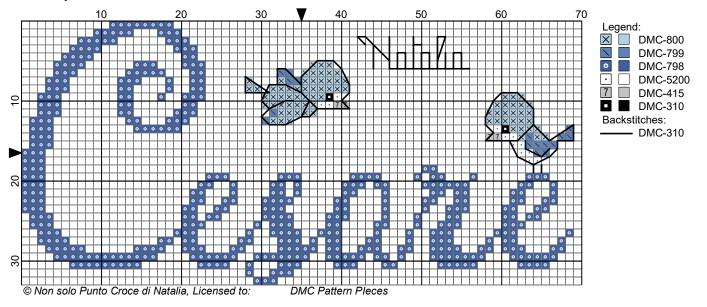

Cesare by Natalia

## Cesare

Author: Natalia Copyright: © Non solo Punto Croce di Natalia Grid Size: 70W x 33H Design Area: 4,93" x 2,36" (69 x 33 stitches)

## Legend:

|         | DMC | 800 | delft blue - pl | (78 stitches, 0,1 skeins) |
|---------|-----|-----|-----------------|---------------------------|
| <br>[2] | DMC | 799 | delft blue - md | (16 stitches, 0,1 skeins) |

 
 •
 [2]
 DMC
 798
 delft blue - c

 •
 [2]
 DMC
 5200
 snow white
798 delft blue - dk

(451 stitches, 0,2 skeins) (14 stitches, 0,1 skeins)

7 [2] DMC [2] DMC

415 pearl gray 310 black

(4 stitches, 0,1 skeins) (2 stitches, 0,1 skeins)

## **Backstitch Lines:**

DMC-310 black (11,65 inches, 0,1 skeins)