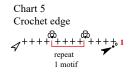

Pattern B - Chart 2 Pattern C - Chart 3

Pattern D - Chart 4

Crochet edge: chart 5.

Neckline: Use hook D-3 and Charme to work around neckline and sleeves. Rows 1 - 9: Follow Pattern C = 25 motifs, chart 3 and rep sts. End piece with Crochet edge - chart 5 = crochet in the round.

Hem: Use hook D-3 and Charme. Join varn in the foundation ch (198), crochet in the round. Rows 1 - 16: follow Pattern C = 33 motifs, chart 3 and rep sts.