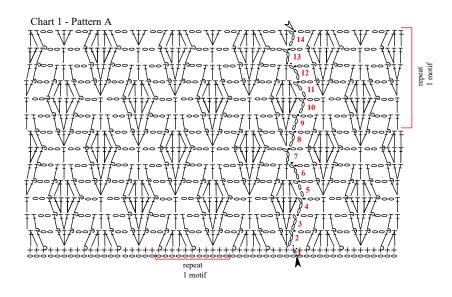

below, then work your dc as normal.

BPdc: Instead of inserting your hook in the ch at the top of st, go behind with your hook and wind

it in and out of the post below, then work your dc as normal.

Increase: inc decrease: dec Pattern A - Chart 1

## **Dress**

Start at hem, work front & back at the same time, crochet in the round. Ch 198, turn and follow Pattern A, chart 1 and rep sts = 18 motifs. At 13.5", dec 1 motif on each side = 16 motifs and work for 4.5". In the next row, start on side, crochet back & forth, follow Pattern B - chart 2 and rep sts for 7". In the next row, work front & back separately, dec 1 st in every row (5x). End each side of neckline with 4 motifs. Fasten off and set piece aside.