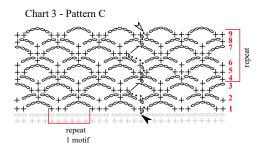

Pattern B - Chart 2 Pattern C - Chart 3

Pattern D - Chart 4

Crochet edge: chart 5.

Neckline: Use hook D-3 and Charme to work around neckline and sleeves. Rows 1 - 9: Follow Pattern C = 25 motifs, chart 3 and rep sts. End piece with Crochet edge - chart 5 = crochet in the round.

Hem: Use hook D-3 and Charme. Join varn in the foundation ch (198), crochet in the round. Rows 1 - 16: follow Pattern C = 33 motifs, chart 3 and rep sts.