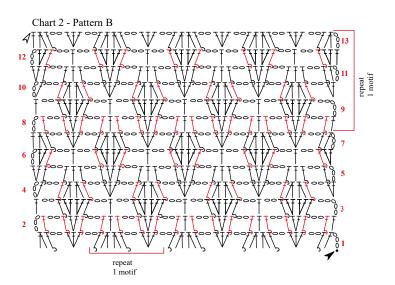

Pattern B - Chart 2 Pattern C - Chart 3

Pattern D - Chart 4

Crochet edge: chart 5.

## **Dress**

Start at hem, work front & back at the same time, crochet in the round. Ch 198, turn and follow Pattern A, chart 1 and rep sts = 18 motifs. At 13.5", dec 1 motif on each side = 16 motifs and work for 4.5". In the next row, start on side, crochet back & forth, follow Pattern B - chart 2 and rep sts for 7". In the next row, work front & back separately, dec 1 st in every row (5x). End each side of neckline with 4 motifs. Fasten off and set piece aside.