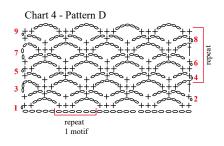

Pattern B - Chart 2 Pattern C - Chart 3

Pattern D - Chart 4

Crochet edge: chart 5.

Sleeves: Start at cuff. Ch 66, turn. Follow Pattern D - chart 4 and rep sts. At 2.5" dec 6 sts on each side, end sleeve with 6 motifs, fasten off. Mk other sleeve.

Assembly & finishing: Use tapestry needle and Charme to sew sleeves onto body (2.5") with basting sts. Zipper: Sew zipper on side with basting sts.