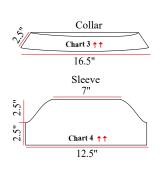

Pattern B - Chart 2 Pattern C - Chart 3

Pattern D - Chart 4

Crochet edge: chart 5.

Sleeves: Start at cuff. Ch 66, turn. Follow Pattern D - chart 4 and rep sts. At 2.5" dec 6 sts on each side, end sleeve with 6 motifs, fasten off. Mk other sleeve.

Assembly & finishing: Use tapestry needle and Charme to sew sleeves onto body (2.5") with basting sts. Zipper: Sew zipper on side with basting sts.

Neckline: Use hook D-3 and Charme to work around neckline and sleeves. Rows 1 - 9: Follow Pattern C = 25 motifs, chart 3 and rep sts. End piece with Crochet edge - chart 5 = crochet in the round.

Hem: Use hook D-3 and Charme. Join varn in the foundation ch (198), crochet in the round. Rows 1 - 16: follow Pattern C = 33 motifs, chart 3 and rep sts.