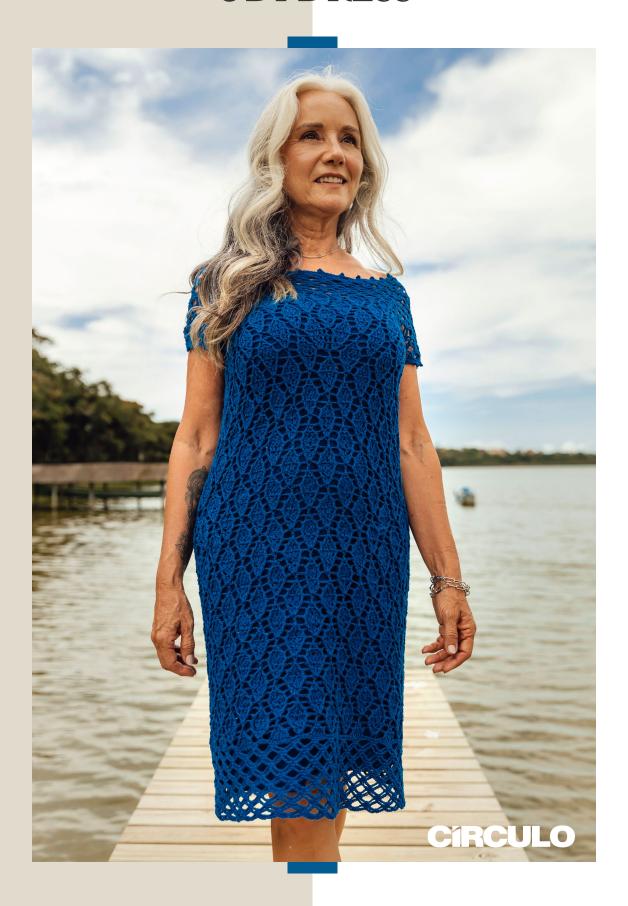

# UDI DRESS

# **UDI DRESS**

**Size:** 10 Level of difficulty:

Created by Milla Vieira

### Material

3 balls of Charme color 2770.

Crochet hook D-3

Sewing thread & needle

Blue zipper (13")

Fabric to line dress

Paper, pencil, scissors, sewing machine and measuring tape.

## **Dress**

Start at hem, work front & back at the same time, crochet in the round. Ch 198, turn and follow Pattern A, chart 1 and rep sts = 18 motifs. At 13.5", dec 1 motif on each side = 16 motifs and work for 4.5". In the next row, start on side, crochet back & forth, follow Pattern B - chart 2 and rep sts for 7". In the next row, work front & back separately, dec 1 st in every row (5x). End each side of neckline with 4 motifs. Fasten off and set piece aside.