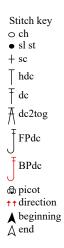

# Stitch glossary and abbreviations:

stitch: st make: mk skip: sk chain: ch slip st: sl st

single crochet: sc

half double crochet: hdc

double crochet: dc

dc2tog: 2 dc closed tog in different base sts

FPdc: Instead of inserting your hook in the ch at the top of st, wind it in and out of the post

below, then work your dc as normal.

BPdc: Instead of inserting your hook in the ch at the top of st, go behind with your hook and wind

it in and out of the post below, then work your dc as normal.

Increase: inc decrease: dec Pattern A - Chart 1