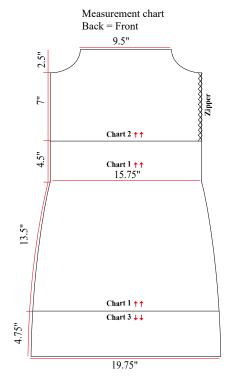

## Gauge

20 dc x 10 R = 4''/10 cm using hook D-3.

Transfer measurement chart to paper to guide you along. Arrows indicate direction.

## **Dress**

Start at hem, work front & back at the same time, crochet in the round. Ch 198, turn and follow Pattern A, chart 1 and rep sts = 18 motifs. At 13.5", dec 1 motif on each side = 16 motifs and work for 4.5". In the next row, start on side, crochet back & forth, follow Pattern B - chart 2 and rep sts for 7". In the next row, work front & back separately, dec 1 st in every row (5x). End each side of neckline with 4 motifs. Fasten off and set piece aside.

Sleeves: Start at cuff. Ch 66, turn. Follow Pattern D - chart 4 and rep sts. At 2.5" dec 6 sts on each side, end sleeve with 6 motifs, fasten off. Mk other sleeve.

Assembly & finishing: Use tapestry needle and Charme to sew sleeves onto body (2.5") with basting sts. Zipper: Sew zipper on side with basting sts.

Neckline: Use hook D-3 and Charme to work around neckline and sleeves. Rows 1 - 9: Follow Pattern C = 25 motifs, chart 3 and rep sts. End piece with Crochet edge - chart 5 = crochet in the round.

Hem: Use hook D-3 and Charme. Join varn in the foundation ch (198), crochet in the round. Rows 1 - 16: follow Pattern C = 33 motifs, chart 3 and rep sts.