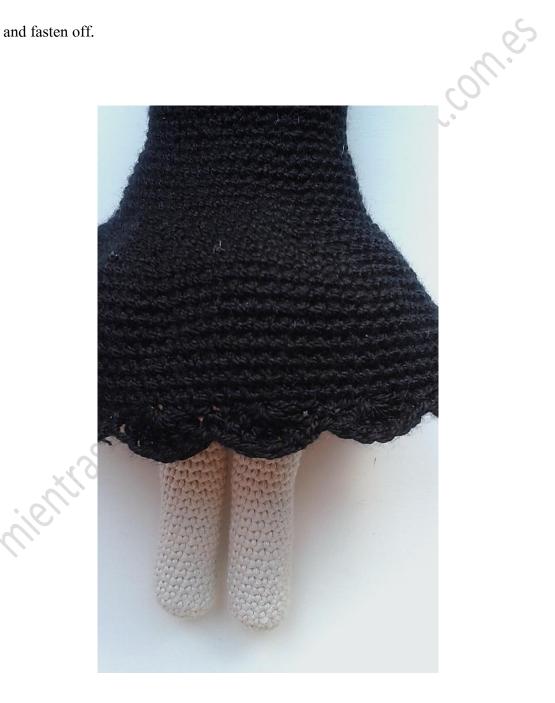

### DRESS

With double black mercerized cotton yarn from up to down:

1<sup>a</sup> round.- 25 ch and make a circle joining with a ss the last to the first st. Start to ,@blogspot.com crochet from the ss (25)

Stretch the skirt and make the waves round.

27<sup>a</sup> round.- \*skip 2 sts, 5 dc in the next st, skip 2 sts, sc\* rep

Ss and fasten off.

com!

**3<sup>a</sup> round.-** \*4hdc, 1 hdc inc\* rep and join with ss (30)

Waves round:

4ª round.- \*skip 2 sts, 5 dc in the next st, skip 2 sts, sc\* rep, join with ss and fasten off

Fold the tulle and ruffle all the long, sew it to the dress let it show 2 cm. Putt he dress in the body.

Stretch the neck lace and with White thread sew the waves to keep them stretched and to hold the dress in his place.