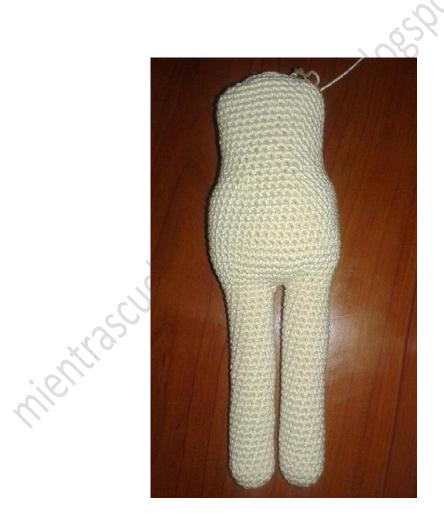

### LEGS AND BODY

With ivory yarn and starting in the feet.

1<sup>a</sup> round.- 6 sts mr

**2<sup>a</sup> round.-** 1 inc in every st (12)

**3<sup>a</sup> round.-** \*2 sc, 1 inc, 1 sc\* rep 3 (15)

**4<sup>a</sup> to 32<sup>a</sup> round.-** 1 sc in every st (15)

Cut the thread 3 cm long and make the other leg.

Put them in parallel and join with ss.

www.mientrascuchufletaduerme@blogspot.com 8 Gothic Lolita with voodoo doll

**33<sup>a</sup> round.-** 1 sc in every st of the 1st leg, 1 sc in the join st, 1 sc in every st of the  $2^{nd}$ 

leg, 1 sc in the join st (32)

Hide or lost the thread and stuff. To do this put the thread in parallel with the sts line we are working on and wrap up while make the sc sts.

**34<sup>a</sup> round.-** \*7 sc, 1 inc\* rep (36)

- **35<sup>a</sup> round.-** \*8 sc, 1 inc\* rep (40)
- **36<sup>a</sup> round.-** \*9 sc, 1 inc\* rep (44)
- **37<sup>a</sup> round.-** \*10 sc, 1 inc\* rep (48)
- **38<sup>a</sup> to 47<sup>a</sup> round.-** 1 sc in every st (48)

**48<sup>a</sup> round.-** \*6 sc, 1 dec\* rep (42)

**49<sup>a</sup> round.-** \*5 sc, 1 dec\* rep (36)

**50<sup>a</sup> to 61<sup>a</sup> round.-** 1 sc in every st (36)

**62<sup>a</sup> round.-** \*10 sc, 4 dec\* rep (28)

63<sup>a</sup> round.- 8 sc, 4 dec, 8 sc, 4 dec (the last 2 dec are made in the sts of the next round) espot.om (20)

Stuff firmly and shape.

**64<sup>a</sup> round.-** \*1 sc, 2 dec\* rep (12)

#### **65<sup>a</sup> to 66<sup>a</sup>round.-** 1 sc in every st (12)

The head is crocheting continued the body, leave it waiting while make the dress.