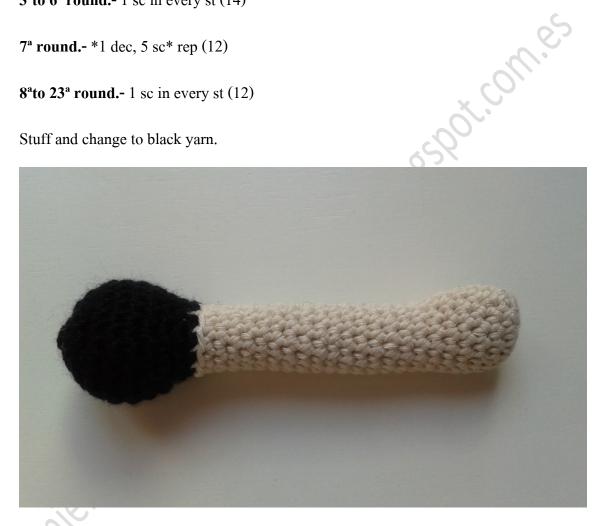

### HANDS, ARMS AND SLEEVES

With ivory yarn.

1<sup>a</sup> round.- 6 ch and in the 2<sup>nd</sup> from the hook crochet: 1 inc, 1 sc in the next 3 sts, 1 inc triple in the next st and continue for the other side without turn the work 1 sc in the next 4 sts (12)

**2<sup>a</sup> round.-** \*1 inc, 5 sc\* rep (14)

**3<sup>a</sup>to 6<sup>a</sup> round.-** 1 sc in every st (14)

7<sup>a</sup> round.- \*1 dec, 5 sc\* rep (12)

**8<sup>a</sup>to 23<sup>a</sup> round.-** 1 sc in every st (12)

Stuff and change to black yarn.

24<sup>a</sup> round.- Back loop only: 1 sc in every st (12)

- **25<sup>a</sup> round.-** 1 sc in every st (12)
- **26<sup>a</sup> round.-** \*1 sc, 1 inc\* rep (18)
- **27<sup>a</sup> round.-** \*2 sc, 1 inc\* rep (24)
- **28<sup>a</sup> to 30<sup>a</sup> round.-** 1 sc in every st (24)