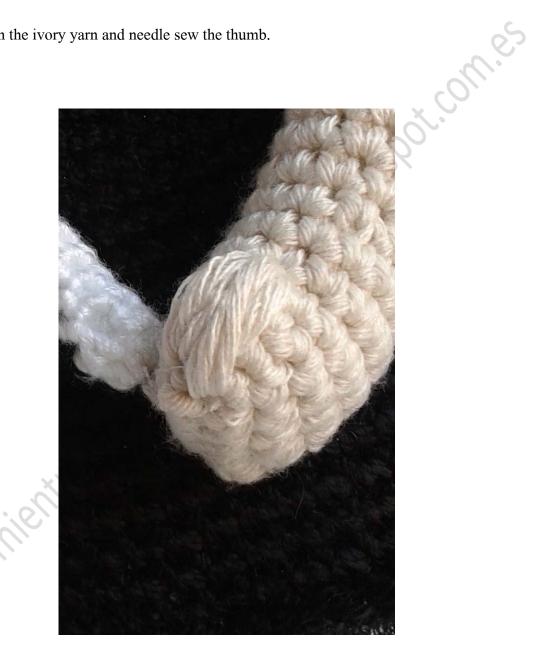

**31<sup>a</sup> round.-** \*2 sc, 1 dec\* rep (18)

**32<sup>a</sup> round.-** \*1 sc, 1 dec\* rep (12)

**33<sup>a</sup> round.-** \*1 dec\* rep (6)

Stuff and fasten off.

With the ivory yarn and needle sew the thumb.