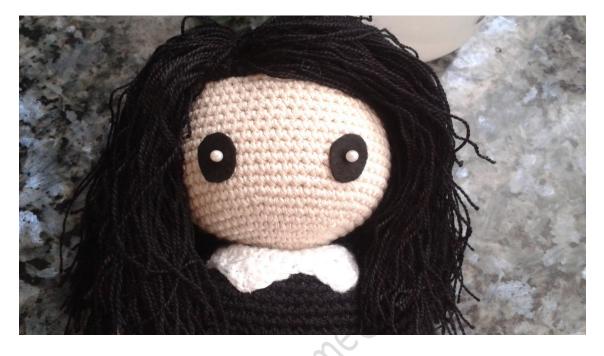

### DRESS NECK

With white yarn:

1<sup>a</sup> round.- 25 sc on the edge of the neckline in the reverse face (inner), join the last to the first with ss, 2 ch

2<sup>a</sup> round.- From the ss: 1 hdc in every st, join with ss, 2 ch (25)

**3<sup>a</sup> round.-** \*4hdc, 1 hdc inc\* rep and join with ss (30)

Waves round:

4ª round.- \*skip 2 sts, 5 dc in the next st, skip 2 sts, sc\* rep, join with ss and fasten off

Fold the tulle and ruffle all the long, sew it to the dress let it show 2 cm. Putt he dress in the body.

Stretch the neck lace and with White thread sew the waves to keep them stretched and to hold the dress in his place.