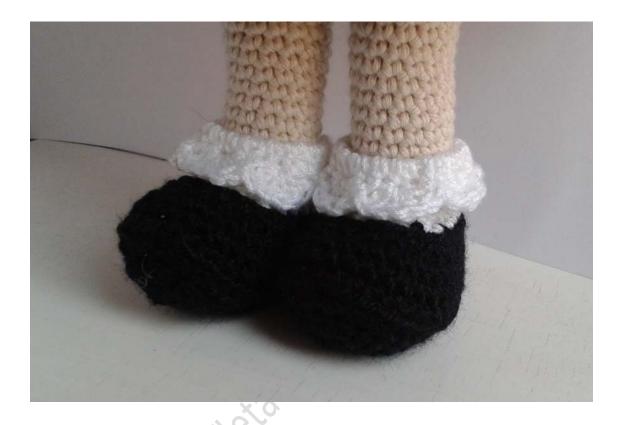

Insert the legs in the shoes, fold the waves' socks down and sew to the leg with White thread to keep the shoes.

Sew the arms, all around, to the body with black thread.