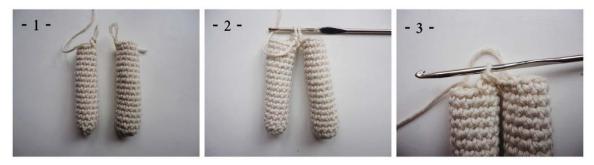

### SHOES AND SOCKS

With double black mercerized cotton yarn:

**1<sup>a</sup> round.-** 10 ch

 $2^{a}$  round.- From the 3th st from the hook crochet 1 hdc inc, 1 hdc in the next 6 ch, 5 hdc in the border ch and follow crocheting by the other side without turn the work, 1 hdc in the next 6 ch, 3 hdc in the last and join with ss to the first hdc, 1 ch (21 + the ss)

**3<sup>a</sup> round.-** From the ss: 1 hdc in the next 9 sts, 3 hdc inc, 1 hdc in the next 9 sts, 1 hdc inc, 1 hdc and join with ss to the first hdc, 1 ch (27 + the ss)

**4<sup>a</sup> round.-** From the ss: 1 hdc in the next 11 sts, 2 hdc inc, 1 hdc in the next 12 sts, 1 hdc inc, 2 hdc join with ss, 1 ch(31 + pe)