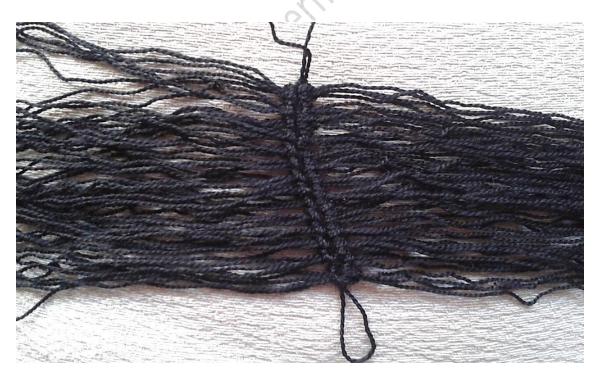

# PELO

With black cotton: Cut 20 cm long thread and hitch, 2 threads together, in the top of the head as they were fringed. Do it in the 9 top files.

### www.mientrascuchufletaduerme@blogspot.com [17] Gothic Lolita with voodoo doll

Comb the doll hair with the fingers doing the line in the side.

To cover the line make 15 ch and hitch fringed. Sew it to the head firmly covering all the hair line.