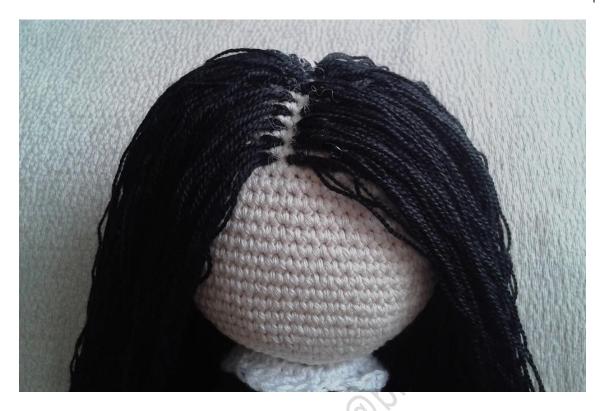

Make a line with glue from the temple to nape and press the hair against the head to keep it glue.

www.mientrascuchufletaduerme@blogspot.com | 19 Gothic Lolita with voodoo doll |

For the hair detail ruffle a lace and sew a charms and a ribbon.

### www.mientrascuchufletaduerme@blogspot.com 20 Gothic Lolita with voodoo doll

Comb the doll and sew the hair detail to the head.