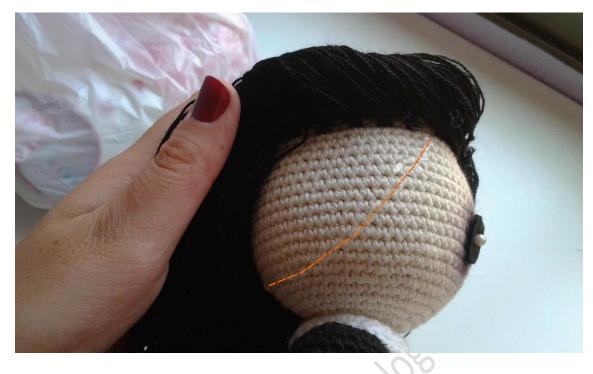

### www.mientrascuchufletaduerme@blogspot.com [17] Gothic Lolita with voodoo doll

Comb the doll hair with the fingers doing the line in the side.

To cover the line make 15 ch and hitch fringed. Sew it to the head firmly covering all the hair line.

Make a line with glue from the temple to nape and press the hair against the head to keep it glue.

www.mientrascuchufletaduerme@blogspot.com | 19 Gothic Lolita with voodoo doll |

For the hair detail ruffle a lace and sew a charms and a ribbon.