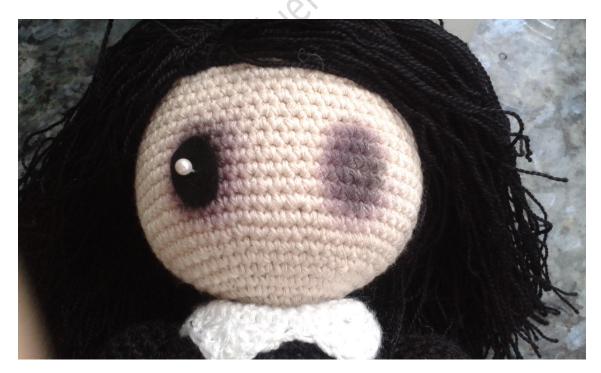

## **†** <u>EYES</u>

Cut 2 black felt ovals, 1'5 cm x 1 cm aprox., and keep it on the face with pins.

Paint all the base and round with black and purple eye shadow.

Glue the felt eyes and with white acrilyc paint the 2 points in every eye.