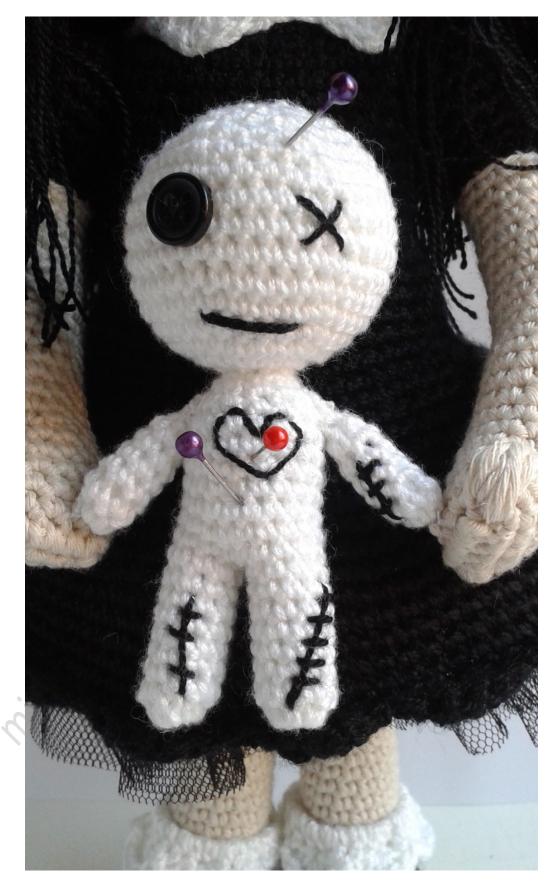

## **†** <u>EYES</u>

Cut 2 black felt ovals, 1'5 cm x 1 cm aprox., and keep it on the face with pins.

Paint all the base and round with black and purple eye shadow.

Glue the felt eyes and with white acrilyc paint the 2 points in every eye.

### **ARMS**

1<sup>a</sup> round.- 6 sts mr

 $2^{a}$  to  $7^{a}$  round. - 1 sc in every st (6)

Stuff.

**8<sup>a</sup> round.-** \* 1 dec\* rep (3)

Fasten off.

Sew the arms to the body.

With the black cotton embroidery the seams in the legs and arm, the heart, the mouth and the X eye.

Sew the button.

Cut the pins with the pliers, glue them and insert in the head, heart and stomach.

Sew the voodoo doll to the Lolita's hands and the head to the dress.

ur gothic Lolita is ended, i hope you had enjoyed making it as much as i did. For every doubt or suggestion please contact me by mail: **mamichufleta@gmail.com** 