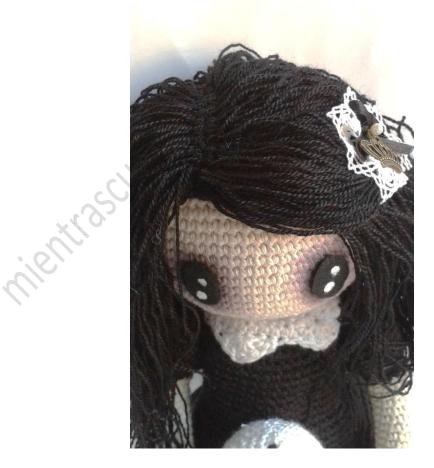

Make a line with glue from the temple to nape and press the hair against the head to keep it glue.

www.mientrascuchufletaduerme@blogspot.com | 19 Gothic Lolita with voodoo doll |

For the hair detail ruffle a lace and sew a charms and a ribbon.

### www.mientrascuchufletaduerme@blogspot.com 20 Gothic Lolita with voodoo doll

Comb the doll and sew the hair detail to the head.