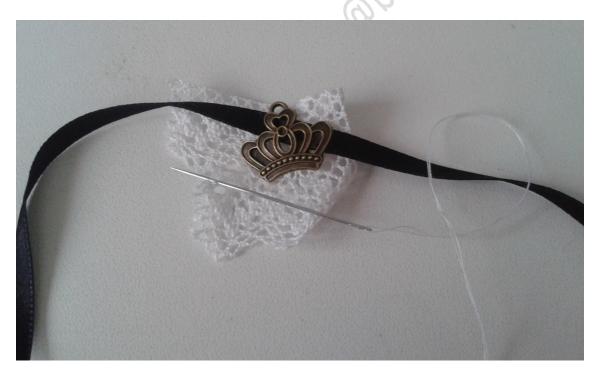

Make a line with glue from the temple to nape and press the hair against the head to keep it glue.

www.mientrascuchufletaduerme@blogspot.com | 19 Gothic Lolita with voodoo doll |

For the hair detail ruffle a lace and sew a charms and a ribbon.