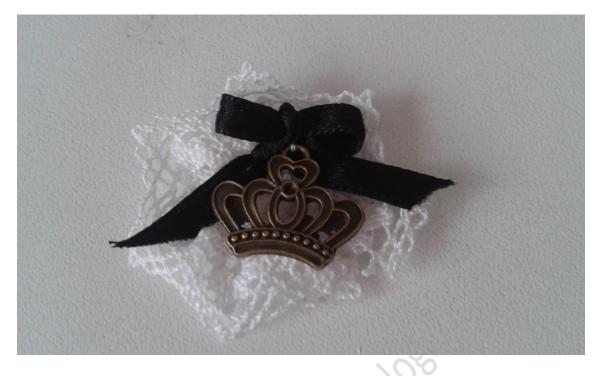

Make a line with glue from the temple to nape and press the hair against the head to keep it glue.

www.mientrascuchufletaduerme@blogspot.com | 19 Gothic Lolita with voodoo doll |

For the hair detail ruffle a lace and sew a charms and a ribbon.

### www.mientrascuchufletaduerme@blogspot.com 20 Gothic Lolita with voodoo doll

Comb the doll and sew the hair detail to the head.