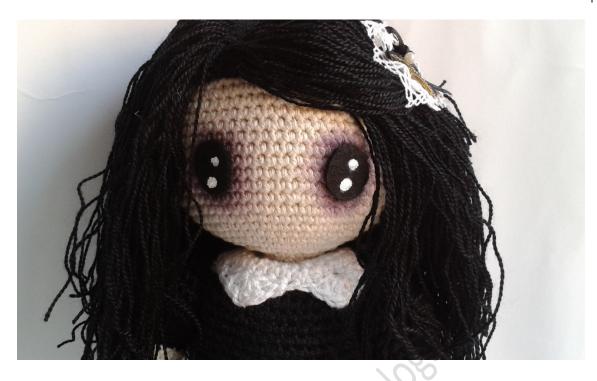

## **†** <u>EYES</u>

Cut 2 black felt ovals, 1'5 cm x 1 cm aprox., and keep it on the face with pins.

Paint all the base and round with black and purple eye shadow.

Glue the felt eyes and with white acrilyc paint the 2 points in every eye.

Make a line with glue from the temple to nape and press the hair against the head to keep it glue.

www.mientrascuchufletaduerme@blogspot.com | 19 Gothic Lolita with voodoo doll |

For the hair detail ruffle a lace and sew a charms and a ribbon.