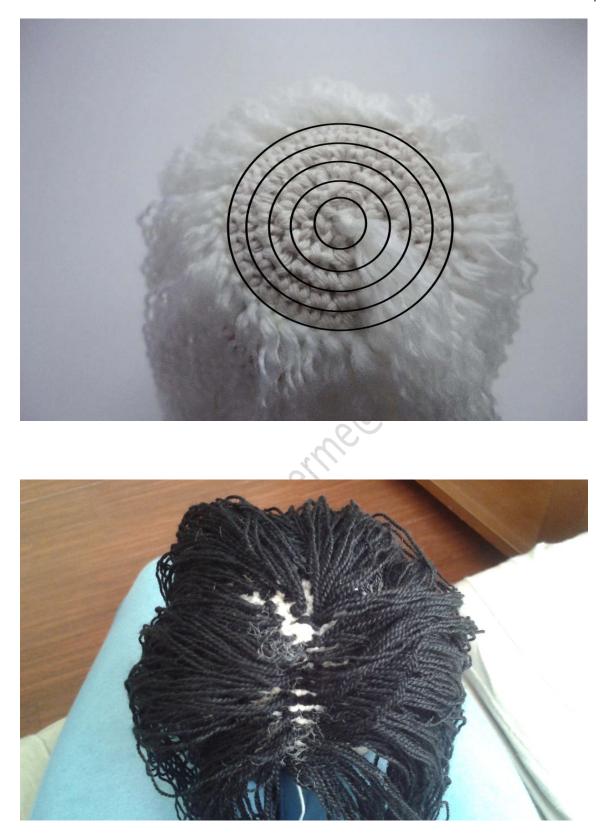

# PELO

With black cotton: Cut 20 cm long thread and hitch, 2 threads together, in the top of the head as they were fringed. Do it in the 9 top files.

### www.mientrascuchufletaduerme@blogspot.com [17] Gothic Lolita with voodoo doll

Comb the doll hair with the fingers doing the line in the side.

To cover the line make 15 ch and hitch fringed. Sew it to the head firmly covering all the hair line.