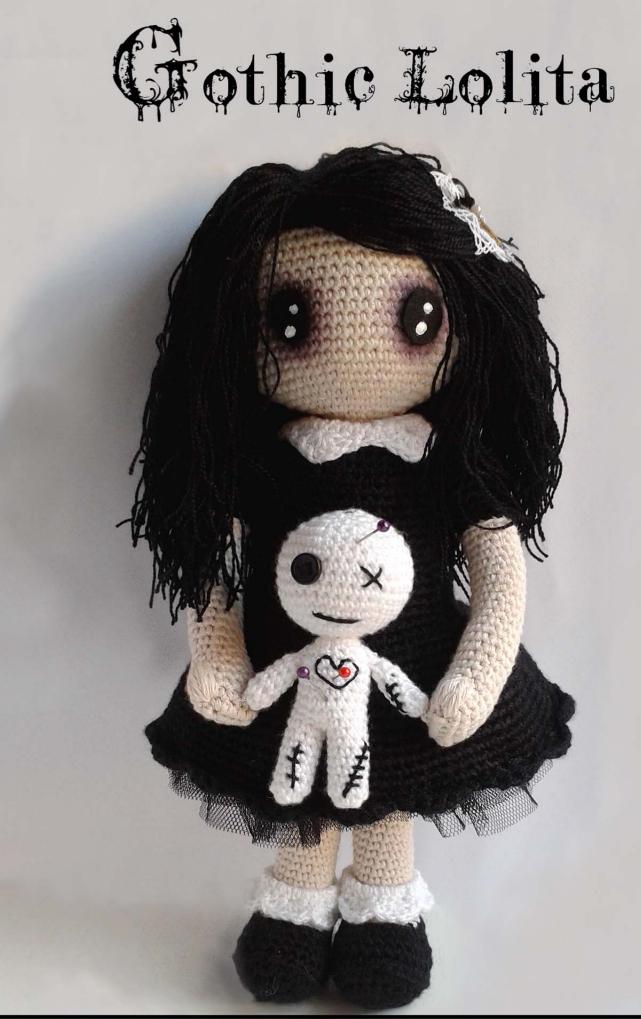

spect a bit sinister with her pale skin and her haggard eyes, and a little macabre with her voodoo doll, but sweet and childlike. Is for me, no doubt, the most special of my dolls, and I had to develop the pattern of this **Gothic Lolita and her voodoo doll**.

are made folloween the amigurumi technic in crochet and has a final size of 30 cm

 $(11^{13}/_{16}$ inch.) I had used cotton yarn and mercerized cotton and the dificult is low-half. The stitches used are: slide stitch, simple crochet, half double crochet, double crochet, knit only in the back loop, increase and decrease. designed this doll as a decorative object and i don't recomend it for childs since has little pieces (charms and buttons) and stinging (pins). If you sell your creations, advise your clients of this point; and if the final destinatary is a child, change the charms, buttons and pins with embroidery.