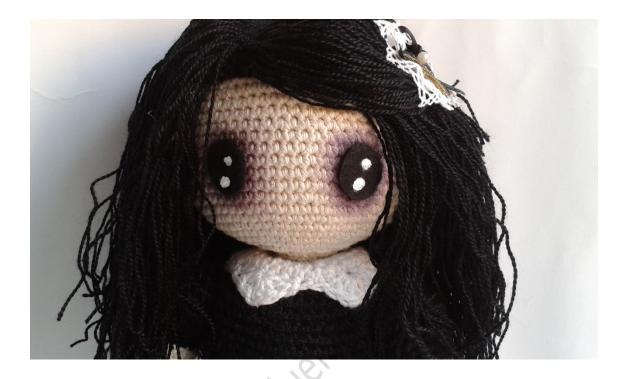

## **†** <u>EYES</u>

Cut 2 black felt ovals, 1'5 cm x 1 cm aprox., and keep it on the face with pins.

Paint all the base and round with black and purple eye shadow.

Glue the felt eyes and with white acrilyc paint the 2 points in every eye.