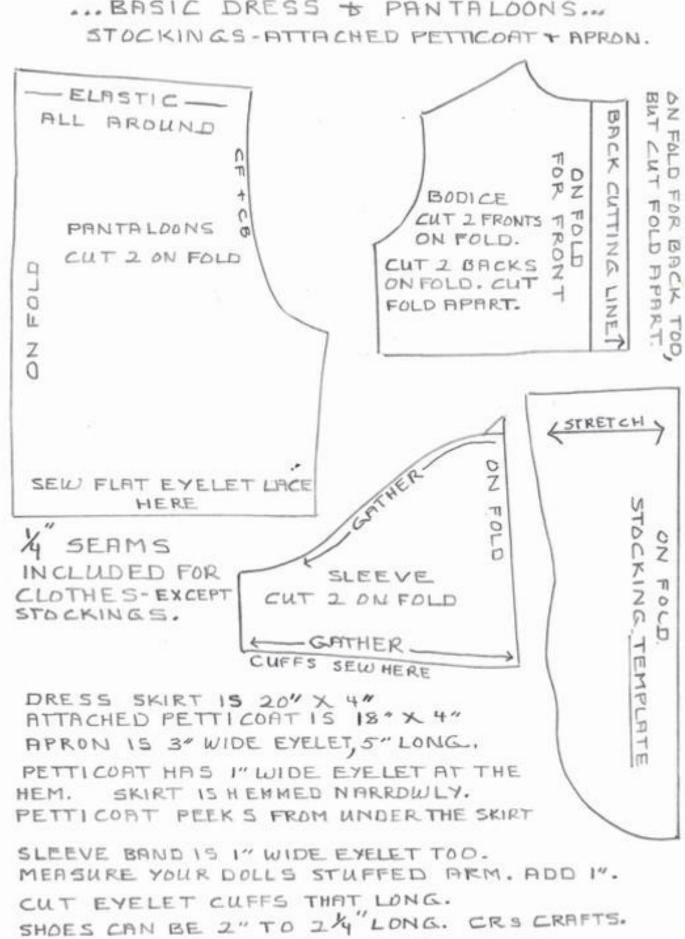

MAKE ALL TEMPLATES FROM FREEZER PAPER .

... BASIC DRESS & PANTALOONS ...

GATHER TURN \* STUFF THROUGH NECK. 1E BODY TEMPLATE TIE HEAD ON .. POKE STITCH ON IF DESIRED.

A FUN NOTE ... THIS HEAD WILL FIT ONTO MY BLEVETTE IN CLOTH, BALL JOINTED DOLL PATTERN WHICH IS A "DOWN LOAD" CLASS AT WWW. THE DOLL NET. COM THE REAL, WIDE EYE DOLLS ARE BALL JOINTED!