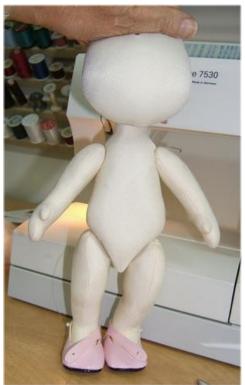

Trying on the wider head, by bunching up the top. The pattern here just needs to be gathered though. I already "proofed" it.

Use your best dollmaking skills and have fun with Wide Eyed Wendy!

DOLLY HUGS, JUDI

MAKE ALL TEMPLATES FROM FREEZER PAPER .

... BASIC DRESS & PANTALOONS ...

GATHER TURN \* STUFF THROUGH NECK. 1E BODY TEMPLATE TIE HEAD ON .. POKE STITCH ON IF DESIRED.

A FUN NOTE ... THIS HEAD WILL FIT ONTO MY BLEVETTE IN CLOTH, BALL JOINTED DOLL PATTERN WHICH IS A "DOWN LOAD" CLASS AT WWW. THE DOLL NET. COM THE REAL, WIDE EYE DOLLS ARE BALL JOINTED!