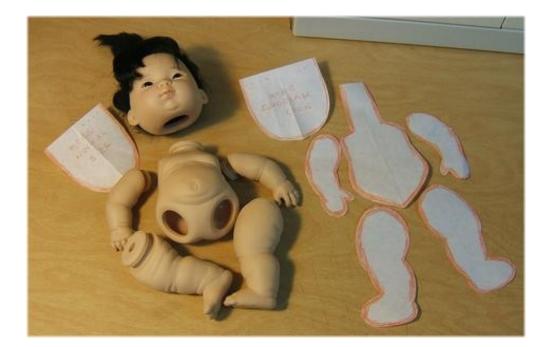

\*\*\*In the Beginning\*\*\*

An EXACT DESIGN from the Beginners Design Class techniques. A good doll ALWAYS comes from the method, even for those who have never designed anything in their lives \*\*\*and\*\*\* any type of doll can be designed, from baby to lady to gnome to man...ANYTHING!

Trying on the wider head, by bunching up the top. The pattern here just needs to be gathered though. I already "proofed" it.

Use your best dollmaking skills and have fun with Wide Eyed Wendy!

DOLLY HUGS, JUDI