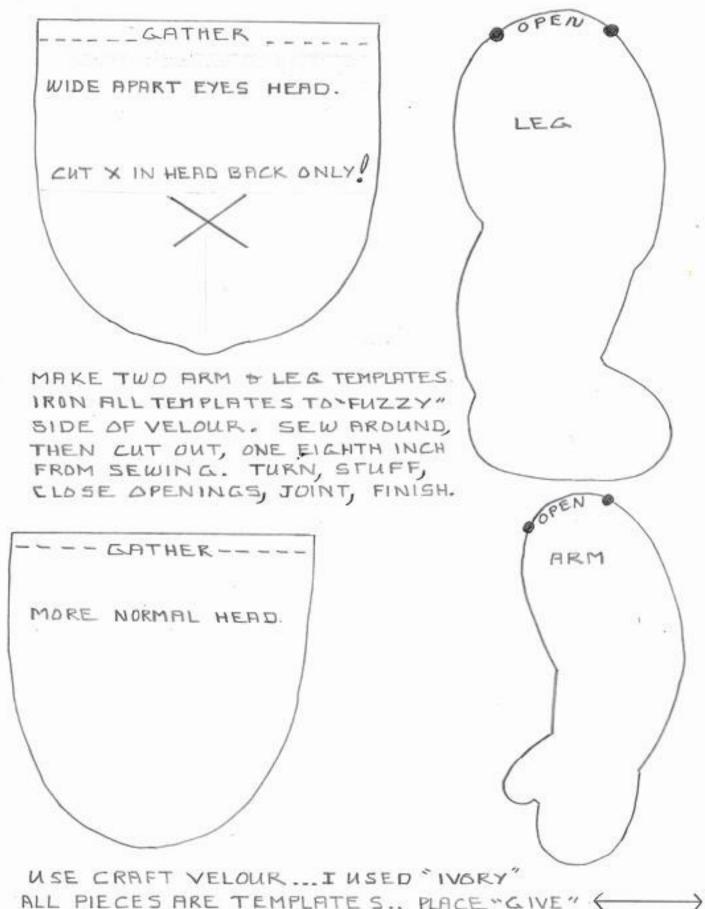

MAKE ALL TEMPLATES FROM FREEZER PAPER .

... BASIC DRESS & PANTALOONS ...

GATHER TURN \* STUFF THROUGH NECK. 1E BODY TEMPLATE TIE HEAD ON .. POKE STITCH ON IF DESIRED.

A FUN NOTE ... THIS HEAD WILL FIT ONTO MY BLEVETTE IN CLOTH, BALL JOINTED DOLL PATTERN WHICH IS A "DOWN LOAD" CLASS AT WWW. THE DOLL NET. COM THE REAL, WIDE EYE DOLLS ARE BALL JOINTED!