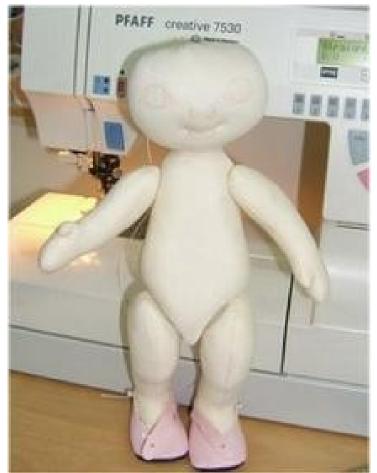

MAKE ALL TEMPLATES FROM FREEZER PAPER .

... BASIC DRESS & PANTALOONS ...

GATHER TURN \* STUFF THROUGH NECK. 1E BODY TEMPLATE TIE HEAD ON .. POKE STITCH ON IF DESIRED.

A FUN NOTE ... THIS HEAD WILL FIT ONTO MY BLEVETTE IN CLOTH, BALL JOINTED DOLL PATTERN WHICH IS A "DOWN LOAD" CLASS AT WWW. THE DOLL NET. COM THE REAL, WIDE EYE DOLLS ARE BALL JOINTED!