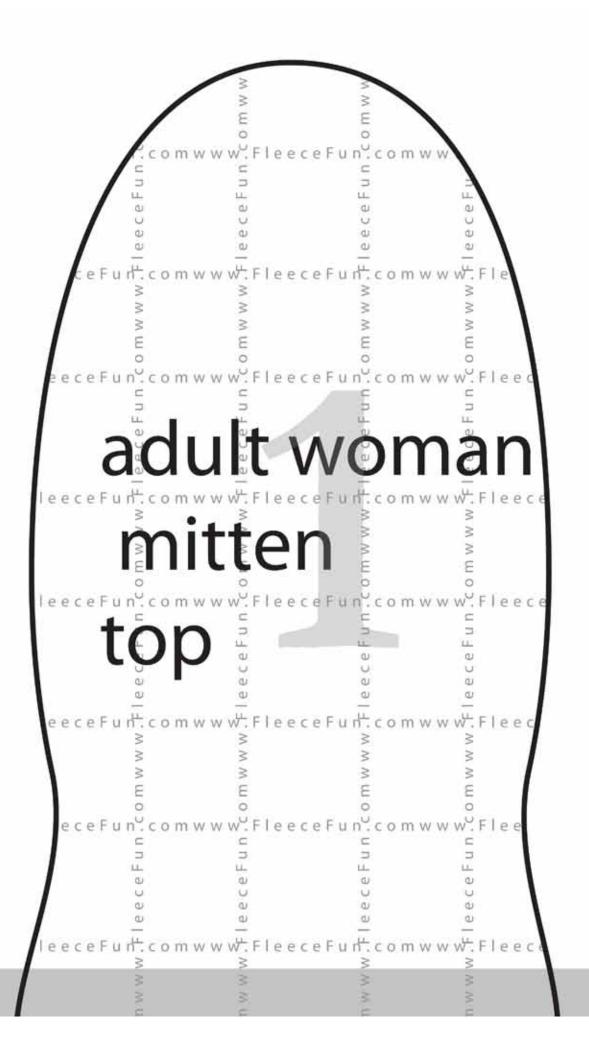

## Map 4 pieces

Confused on how to assemble the pattern? No worries! Just click here for an easy step by step video to show you how to assemble the pattern.