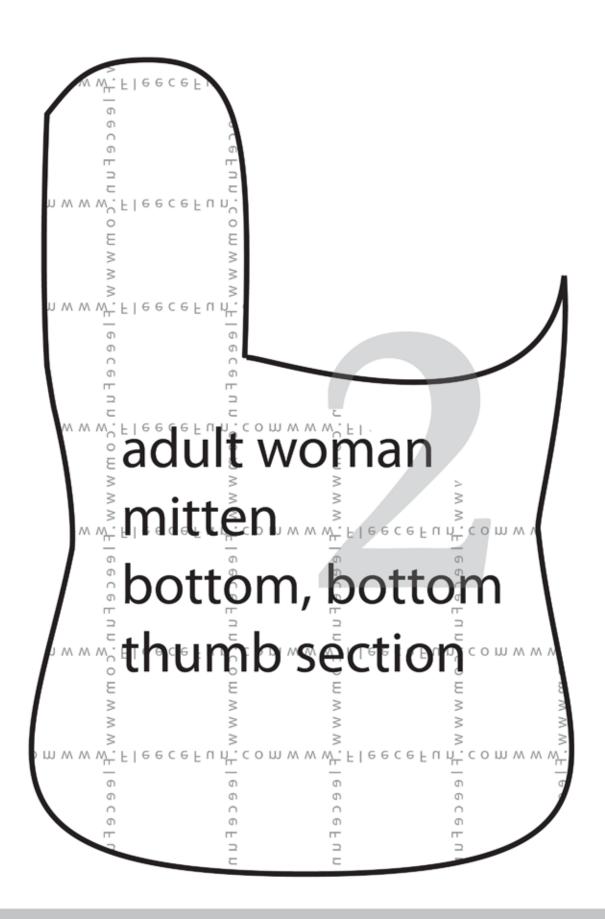

## Map 4 pieces

Confused on how to assemble the pattern? No worries! Just click here for an easy step by step video to show you how to assemble the pattern.