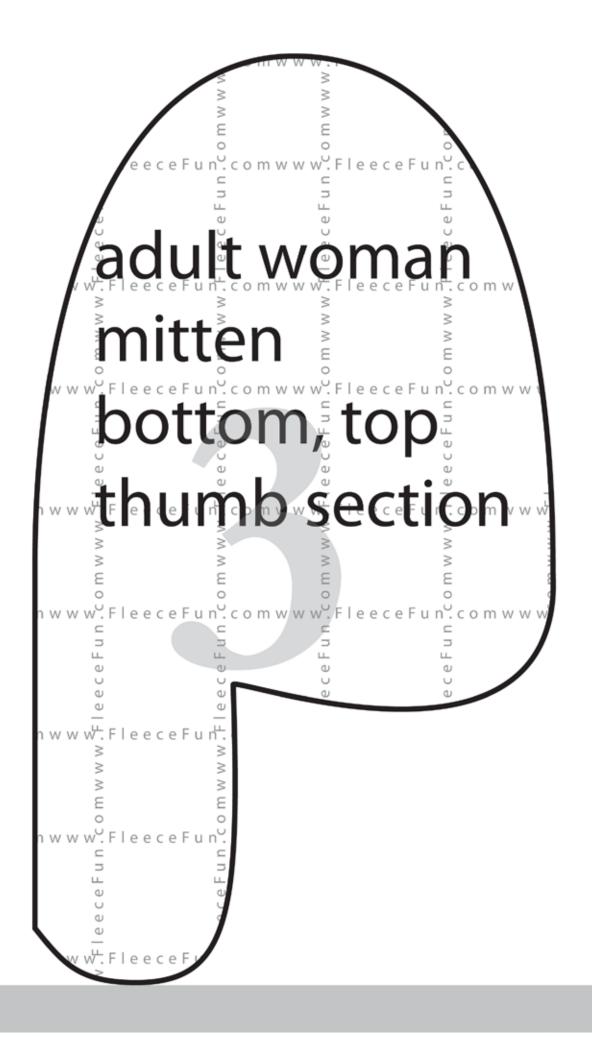

## Map 4 pieces

Confused on how to assemble the pattern? No worries! Just click here for an easy step by step video to show you how to assemble the pattern.