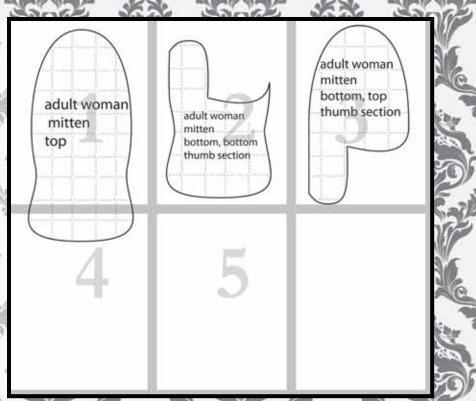

## Map 4 pieces

Confused on how to assemble the pattern? No worries! Just click here for an easy step by step video to show you how to assemble the pattern.