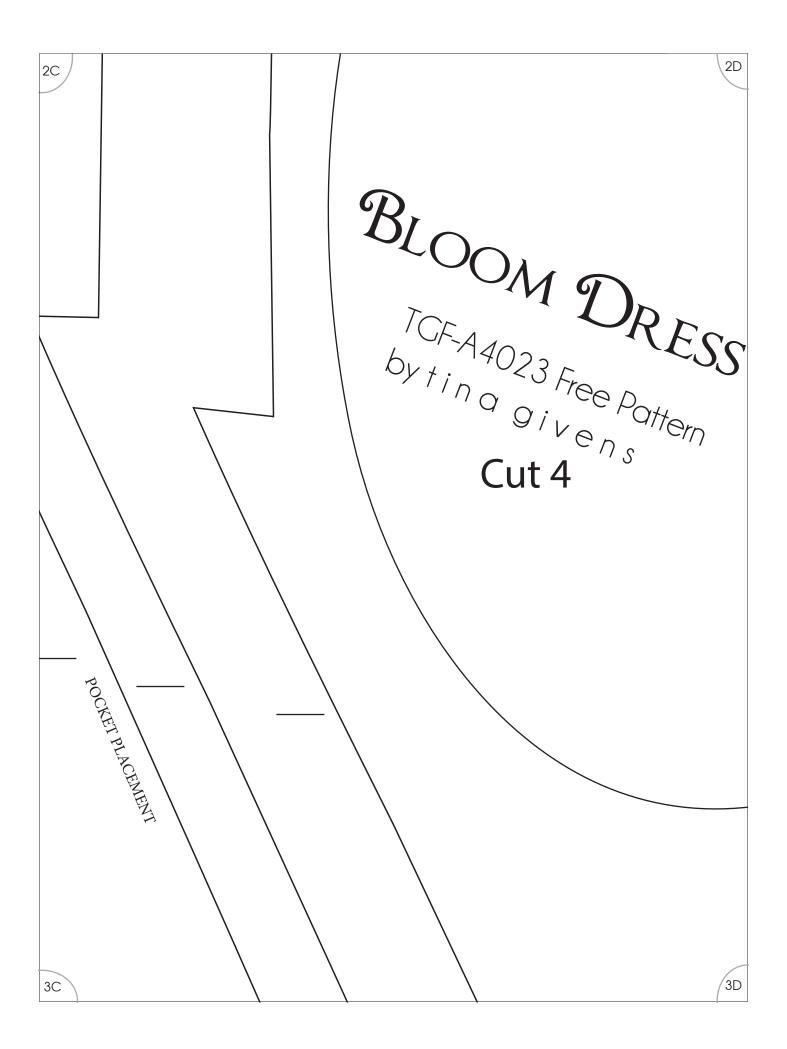

# BLOOM DRESS

2C

3C

TGF-A4023 Free Pattern by tin a givens

> Cut 2, then cut up front center only according to pattern piece

2B

| ſ | 3A Z         | \3B |
|---|--------------|-----|
|   | PLACE ALON   |     |
|   | ĽĽ           |     |
|   |              |     |
|   | Ш            |     |
|   | <u> </u>   ບ |     |
|   | <b>A</b>     |     |
|   |              |     |
|   |              |     |
|   |              |     |
|   |              |     |
|   |              |     |
|   | STOP LINE    |     |
|   |              |     |
|   |              |     |
|   |              |     |
|   |              |     |
|   |              |     |
|   |              |     |
|   |              |     |
|   |              |     |
|   |              |     |
|   |              |     |
|   |              |     |
|   |              |     |
|   |              |     |
|   |              |     |
|   |              |     |
|   |              |     |
|   |              |     |
|   |              |     |
|   |              |     |
|   |              | /   |
|   | 4            | (4B |
|   | -            |     |