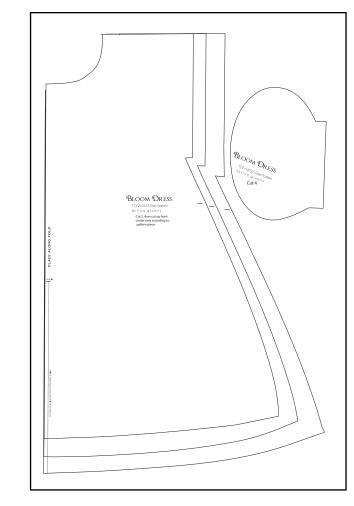

# BLOOM DRESS

2C

3C

TGF-A4023 Free Pattern by tin a givens

> Cut 2, then cut up front center only according to pattern piece

2B

| ſ | 3A Z         | \3B |
|---|--------------|-----|
|   | PLACE ALON   |     |
|   | ĽĽ           |     |
|   |              |     |
|   | Ш            |     |
|   | <u> </u>   ບ |     |
|   | <b>A</b>     |     |
|   |              |     |
|   |              |     |
|   |              |     |
|   |              |     |
|   |              |     |
|   | STOP LINE    |     |
|   |              |     |
|   |              |     |
|   |              |     |
|   |              |     |
|   |              |     |
|   |              |     |
|   |              |     |
|   |              |     |
|   |              |     |
|   |              |     |
|   |              |     |
|   |              |     |
|   |              |     |
|   |              |     |
|   |              |     |
|   |              |     |
|   |              |     |
|   |              |     |
|   |              |     |
|   |              | /   |
|   | 4            | (4B |
|   | -            |     |